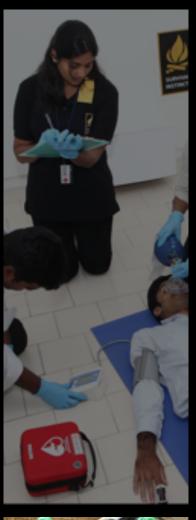

## BASIC LIFE SUPPORT RESPONDER TRAINING

## **Topics Covered**

AED & CPR in Conjunction Oxygen Administration Positive Pressure Ventillation Anaphylaxis & Asthma Medication Immobilization & Basic Medevac Trauma Care Oropharyngeal Airway