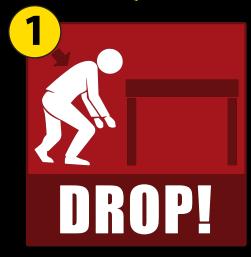

## **DURING QUAKE**

Drop to the floor and make yourself the smallest object.

## **AFTER QUAKE**

Settle down and form a single line in an organized manner.

Get your entire body under the nearest table.

Calmly move to the exterior of the building, cautious of hazards.

Hold the table with one hand and protect your head with the other.