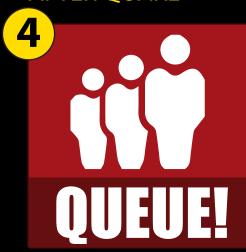

## **AFTER QUAKE**

Settle down and form a single line in an organized manner.

Get your entire body under the nearest table.

Calmly move to the exterior of the building, cautious of hazards.

Hold the table with one hand and protect your head with the other.

Gather at the designated assembly area and account for everyone.

For disaster emergency and assistance call 1070 For more information and video demonstrations visit survivalinstincts.org/register

© 2012-2014 Survival Instincts, a CSR Initiative of ZEiSys Technologies Private Limited. All rights reserved. No part of this material may be modified, reproduced, or published electronically, physically or by other means without prior written consent from ZEiSys Technologies Private Limited, 12 TV Road, Chetpet, Chennai 600 031, Tamil Nadu, India.