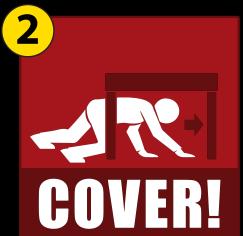

## **DURING QUAKE**

Drop to the floor and make yourself the smallest object.

## **AFTER QUAKE**

Settle down and form a single line in an organized manner.

Get your entire body under the nearest table.

Calmly move to the exterior of the building, cautious of hazards.

Hold the table with one hand and protect your head with the other.