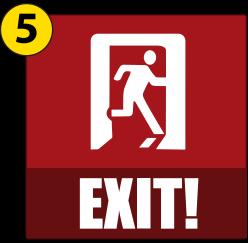

## **AFTER QUAKE**

Settle down and form a single line in an organized manner.

Get your entire body under the nearest table.

Calmly move to the exterior of the building, cautious of hazards.

Hold the table with one hand and protect your head with the other.

Gather at the designated assembly area and account for everyone.

For disaster emergency and assistance call 1070 For more information and video demonstrations visit survivalinstincts.org/register

© 2012-2014 Survival Instincts, a CSR Initiative of ZEiSys Technologies Private Limited. All rights reserved. No part of this material may be modified, reproduced, or published electronically, physically or by other means without prior written consent from ZEiSys Technologies Private Limited, 12 TV Road, Chetpet, Chennai 600 031, Tamil Nadu, India.